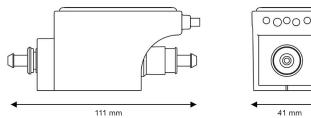

111 x 41 x 48 mm / 90 x 32 x 42 mm

Hose diameter Suction: 6/9 mm - not supplied Discharge: 6/9 mm - not supplied