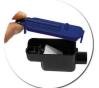

# MAXI ECO FLOWATCH®

Maxi solenoid pump, compact and powerful, for the condensate removal of air conditioners up to 30kW / 100 000BTU.

Ref: DE40LCC300

48.5 mm

**SPECIFICATIONS** 

**FLOWRATE** 

Flowrate max Suction head max

#### Removable reservoir

Can be easily unclipped in order to clean the reservoir and the float.

## **Compact pump**

Very small, pump and reservoir are easy to install.