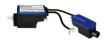

# MAXI ECO FLOWATCH®

Maxi solenoid pump, compact and powerful, for the condensate removal of air conditioners up to 30kW / 100 000BTU.

Ref: DE40LCC300

48.5 mm

**SPECIFICATIONS** 

**FLOWRATE** 

Flowrate max Suction head max

## **Compact pump**

Very small, pump and reservoir are easy to install.