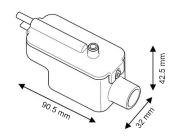

111 x 41 x 48 mm / 90 x 32 x 42 mm

Hose diameter Suction: 6/9 mm - not supplied Discharge: 6/9 mm - not supplied