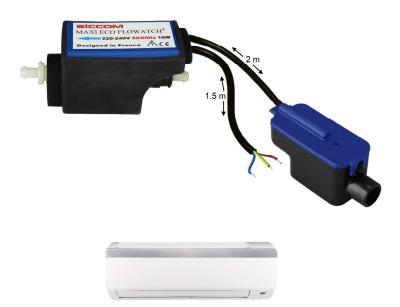

# MAXI ECO FLOWATCH®

Maxi solenoid pump, compact and powerful, for the condensate removal of air conditioners up to 30kW / 100 000BTU.

Ref: DE40LCC300

48.5 mm

**SPECIFICATIONS** 

**FLOWRATE** 

Flowrate max Suction head max

40 l/h

2 m

10 m

16W 220-240V 50/60Hz

No alarm

IP20

Yes 100%

1.5 m

111 x 41 x 48 mm / 90 x 32 x 42 mm

Hose diameter Suction: 6/9 mm - not supplied Discharge: 6/9 mm - not supplied