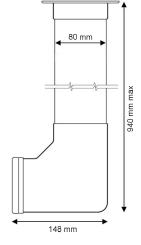

## SPECIFICATIONS

| Flowrate max        | 13.2 l/h         |
|---------------------|------------------|
| Suction head max    | 1.5 m            |
| Discharge head      | 10 m             |
| Electrical power    | 19W              |
| Voltage             | 220-240V 50/60Hz |
| Alarm               | No alarm         |
| Noise level*        |                  |
| Protection rating   | IP20             |
| Thermal protection  | Yes              |
| Operating cycle**   | 100%             |
| Power cable         | 1.5 m            |
| Trunking dimensions | 80 x 55 x 800 m  |