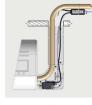

# ECO FLOWATCH® DESIGN

Complete kit, in-duct pump, for the condensate removal of air conditioners up to 10kW / 36000BTU.

Ref: DE05LCD320

Hose diameter Suction : 6/9 mm - not supplied Discharge : 6/9 mm - not supplied

### Possibility to move the pump away

Thanks to its 1.5 m cable, the pump unit can be moved away to reduce the noise level and facilitate installation.