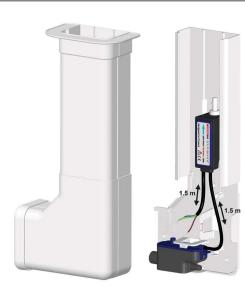

# ECO FLOWATCH® DESIGN

Complete kit, in-duct pump, for the condensate removal of air conditioners up to 10kW / 36000BTU.

Ref: DE05LCD320

Hose diameter Suction : 6/9 mm - not supplied Discharge : 6/9 mm - not supplied

### Possibility to move the pump away

Thanks to its 1.5 m cable, the pump unit can be moved away to reduce the noise level and facilitate installation.

#### Removable reservoir

Can be easily unclipped in order to clean the reservoir and the float.

Integrated filter

Plastic filter integrated to the reservoir. It prevents big impurities to damage the pump.

## CONTENTS

Duct with elbow- Finishing gasket - Finishing ceiling plate -Pump ECO FLOWATCH - Reservoir - Inlet tube - Double-side adhesive - Clamps