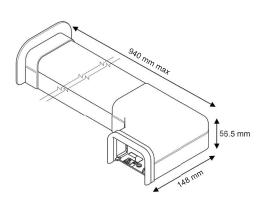

## SPECIFICATIONS

| Flowrate max        | 13.2 l/h         |
|---------------------|------------------|
| Suction head max    | 1.5 m            |
| Discharge head      | 10 m             |
| Electrical power    | 19W              |
| Voltage             | 220-240V 50/60Hz |
| Alarm               | No alarm         |
| Noise level*        |                  |
| Protection rating   | IP20             |
| Thermal protection  | Yes              |
| Operating cycle**   | 100%             |
| Power cable         | 1.5 m            |
| Trunking dimensions | 80 x 55 x 800 m  |