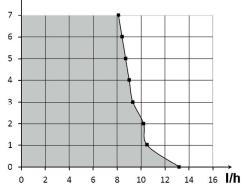

## SPECIFICATIONS

| Flowrate max        | 13.2 l/h         |
|---------------------|------------------|
| Suction head max    | 1.5 m            |
| Discharge head      | 10 m             |
| Electrical power    | 19W              |
| Voltage             | 220-240V 50/60Hz |
| Alarm               | No alarm         |
| Noise level*        |                  |
| Protection rating   | IP20             |
| Thermal protection  | Yes              |
| Operating cycle**   | 100%             |
| Power cable         | 1.5 m            |
| Trunking dimensions | 80 x 55 x 800 m  |