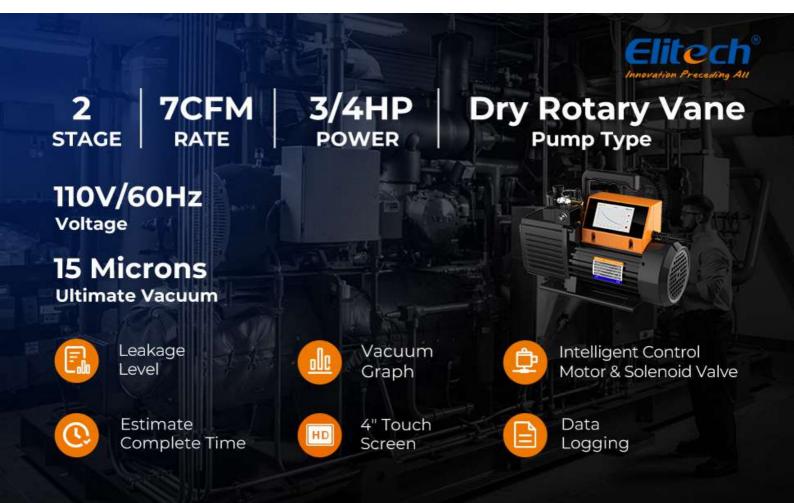

## Elitech V700 Intelligent HVAC Vacuum Pump Automotive 7 CFM 2 Stage Touch Screen App

GET IT ON

Soogle play

Elitech

Elltoch

vation Preceding All

|                       | SVP-7                            | SVP-9                            | SVP-12                           | V700                             | V900                             | V1200                            |
|-----------------------|----------------------------------|----------------------------------|----------------------------------|----------------------------------|----------------------------------|----------------------------------|
| Pumping Rate          | 7 <mark>CFM (</mark> 3 L/S)      | 9 CFM (4 L/S)                    | 12 CFM (5 L/S)                   | 7 CFM (3 L/S)                    | 9 CFM (4 L/S)                    | 12 CFM (5 L/S)                   |
| Stage                 | 2 Stages                         |
| Limit Vacuum          | 15 Microns                       |
| Power Supply          | 110V/60HZ (220V<br>customizable) |
| Motor Power           | 3/4 HP (550 W)                   | 1 HP (750 W)                     | 1 HP (750 W)                     | 3/4 HP (550 W)                   | 1 HP (750 W)                     | 1 HP (750 W)                     |
| Version               | V1.0                             | V1.0                             | V1.0                             | V2.0                             | V2.0                             | V2.0                             |
| Ритр Туре             | Dry Rotary Vane                  |
| Transmission Distance | 30ft /10m                        |
| Weight                | 34.2 lbs / 14.5 kg               | 35.3 lbs / 15.3 kg               | 36.8 lbs / 16 kg                 | 34.2 lbs / 14.5 kg               | 35.3 lbs / 15.3 kg               | 36.8 lbs / 16 kg                 |