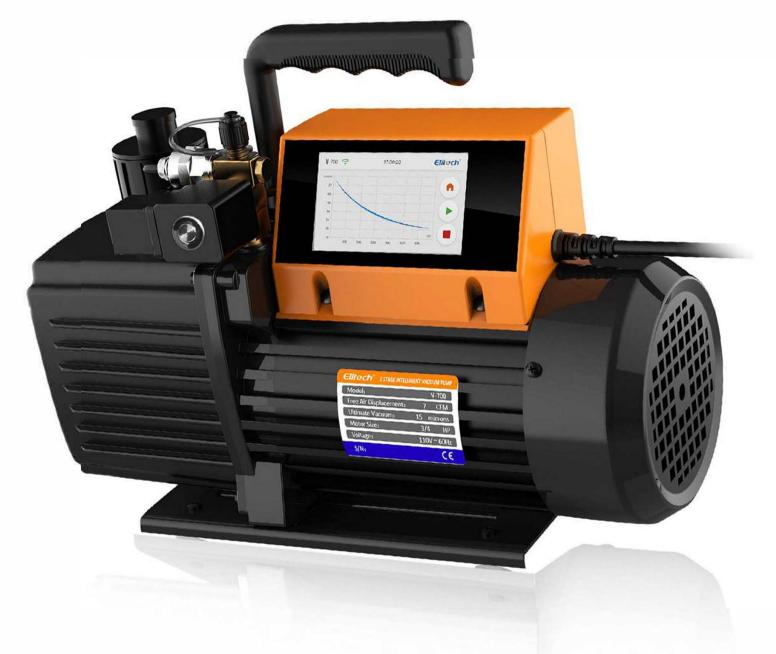

## Elitech V700 Intelligent HVAC Vacuum Pump Automotive 7 CFM 2 Stage Touch Screen App