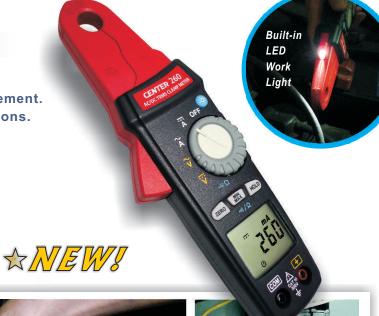

## CENTER 260 Milli-Amp AC/DC TRMS Clamp Meter

## FEATURES

- 1 mA Current Resolution.
- Thin Jaw Profile For Easier Wire Measurement.
- True-RMS Measurement For All Applications.
- **Built-in LED Work Light.**
- **Backlight Function.**
- **MAX/MIN Measurement Function.**
- **Data Hold Function.**
- Zero Function.
- **Auto Power Off.**
- Autoranging.

## ELECTRICAL SPECIFICATIONS

| Function | Range            | Resolution                             | Accuracy        |
|----------|------------------|----------------------------------------|-----------------|
| DCA      | 5000mA/50A/100A  | 1mA/0.01A/0.01A                        | ±1.8%rdg ±5dgts |
| ACA      | 5000mA/50A/100A  | 1mA/0.01A/0.01A                        | ±1.8%rdg ±5dgts |
| DCV      | 50V/300V         | 0.01V/0.1V                             | ±1%rdg ±2dgts   |
| ACV      | 50V/300V         | 0.01V/0.1V                             | ±1.2%rdg ±5dgts |
| Ohm      | 500/5K/50K/500KΩ | $0.1\Omega/1\Omega/10\Omega/100\Omega$ | ±1%rdg ±2dgts   |
| -1))     | <120Ω            |                                        |                 |