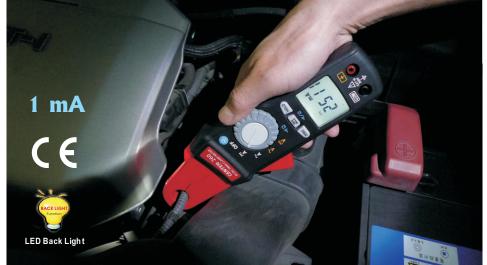

## FEATURES

- 1 mA Current Resolution.
- Thin Jaw Profile For Easier Wire Measurement.
- True-RMS Measurement For All Applications.
- **Built-in LED Work Light.**
- **Backlight Function.**
- **MAX/MIN Measurement Function.**
- **Data Hold Function.**
- Zero Function.
- **Auto Power Off.**
- Autoranging.