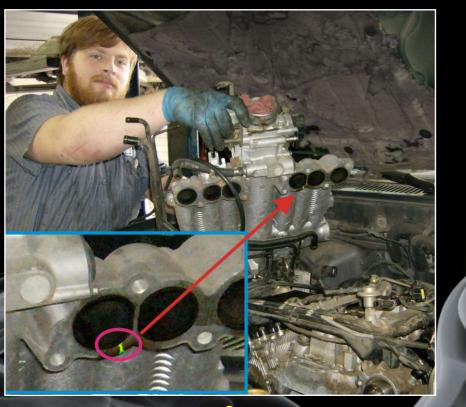

## www.SmokeWizard.com 877-669-2841

Vade

DIAGNOSTIC SMOKE<sup>®</sup> VAPOR LEAK DETECTION

**MOST AWARDED BRAND ...** MOST REQUESTED BRAND ... **WORLD FAMOUS BRAND!** 

Smoke Wizard<sup>®</sup> for finding leaks quickly and easily..." John Anello-ASE Master Tech, Owner, Auto Tech On Wheels

It's a fact: More Techs ask for the Award-Winning Smoke Wizard<sup>®</sup> than any other smoke machine! Learn more at www.SmokeWizard.com 877-669-2841

"I use Smoke Wizard<sup>®</sup> because it's the *best* EVAP tester on the market." "G" Jerry Truglia, Owner, A.T.T.S., Inc.