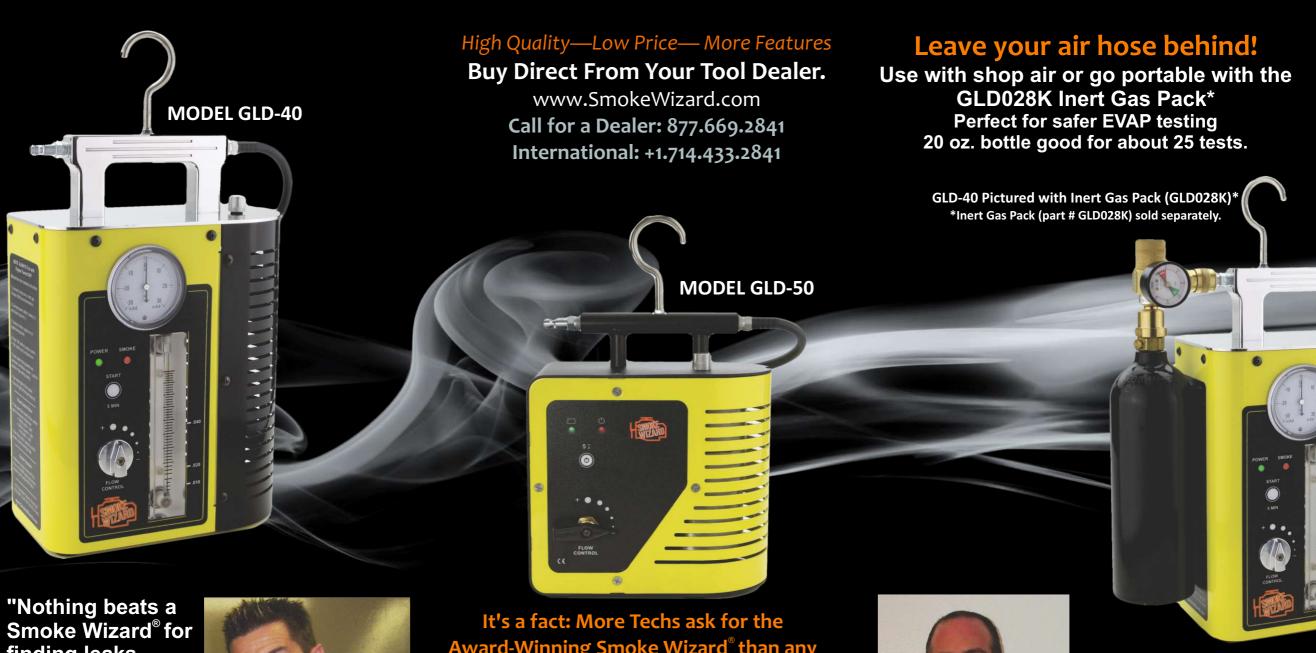

## www.SmokeWizard.com 877-669-2841

Vade

DIAGNOSTIC SMOKE<sup>®</sup> VAPOR LEAK DETECTION

**MOST AWARDED BRAND ...** MOST REQUESTED BRAND ... **WORLD FAMOUS BRAND!** 

Smoke Wizard<sup>®</sup> for finding leaks quickly and easily..." John Anello-ASE Master Tech, Owner, Auto Tech On Wheels

It's a fact: More Techs ask for the Award-Winning Smoke Wizard<sup>®</sup> than any other smoke machine! Learn more at www.SmokeWizard.com 877-669-2841

"I use Smoke Wizard<sup>®</sup> because it's the *best* EVAP tester on the market." "G" Jerry Truglia, Owner, A.T.T.S., Inc.