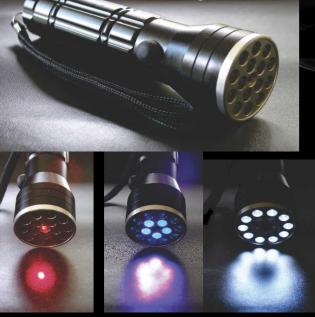

**UltraTraceUV®Dye Solution** Let Our Smoke and Dye Work for YOU!

**Combo Light Included** 