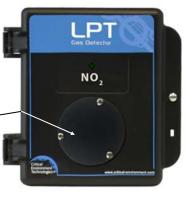

24V

24V

INTERNAL ELECTRO-CHEMICAL NO<sub>2</sub> SENSOR AND SPLASH GUARD

> INTERNAL ELECTROCHEMICAL NO₂ SENSOR AND SPLASH GUARD

LPT-END 3-WIRE ANALOG TRANSMITTER WIRED TO DCC DUAL CHANNEL CONTROLLER

THIS DCC-D-NO2B-RT-S / LPT-END-S COMBINATION MAKES A TWO CHANNEL GAS DETECTION SYSTEM FOR MONITORING NO2 IN SPRAY DOWN APPLICATIONS.