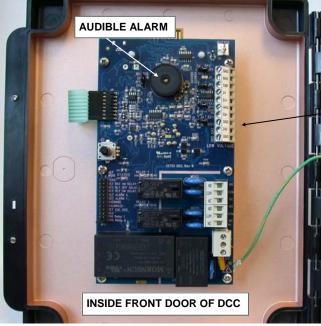

INSTALLER SUPPLIED LOW VOLTAGE TERMINALS (24V NOMINAL)

SELECT LOW or LINE VOTAGE INCOMING POWER TO DCC, NOT BOTH

RELAY CONTROL WIRING TERMINALS. CONNECT TO COM & N/C. <u>DO NOT USE</u> SOLID CORE WIRE

INSTALLER SUPPLIED OPTIONAL LINE VOLTAGE (90-240 VAC, 50-60 HZ)