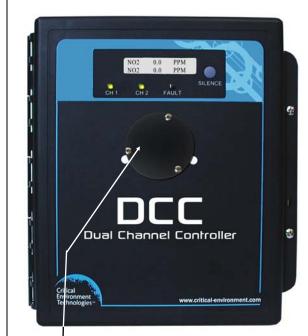

24V

24V

INTERNAL ELECTRO-CHEMICAL NO<sub>2</sub> SENSOR AND SPLASH GUARD

> INTERNAL ELECTROCHEMICAL NO₂ SENSOR AND SPLASH GUARD

LPT-END 3-WIRE ANALOG TRANSMITTER WIRED TO DCC DUAL CHANNEL CONTROLLER

THIS DCC-D-NO2B-RT-S / LPT-END-S COMBINATION MAKES A TWO CHANNEL GAS DETECTION SYSTEM FOR MONITORING NO2 IN SPRAY DOWN APPLICATIONS.