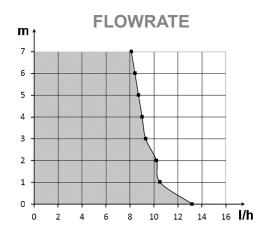

# **SPECIFICATIONS**

| Flowrate max       | 13.2 l/h                          |
|--------------------|-----------------------------------|
| Suction head max   | 1.5 m                             |
| Discharge head     | 10 m                              |
| Electrical power   | 19W                               |
| Voltage            | 220-240V 50/60Hz                  |
| Alarm*             | No alarm                          |
| Noise level**      | ())))                             |
| Protection rating  | IP64                              |
| Thermal protection | Yes                               |
| Operating cycle*** | 100%                              |
| Power cable        | 1.5 m                             |
| Dimensions         | 92 x 30 x 30 mm / 90 x 32 x 42 mm |