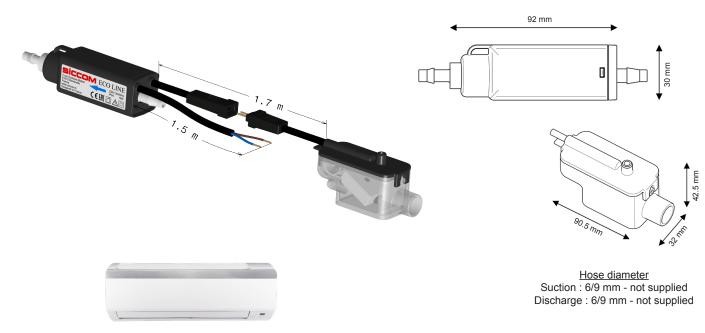

# ECO LINE

Mini in-line pump (solenoid), ultra compact and easy to install, for the condensate removal of air conditioners up to 10kW / 36000BTU.

30 mm

# **SPECIFICATIONS**

| Flowrate max       | 13.2 l/h                          |
|--------------------|-----------------------------------|
| Suction head max   | 1.5 m                             |
| Discharge head     | 10 m                              |
| Electrical power   | 19W                               |
| Voltage            | 220-240V 50/60Hz                  |
| Alarm*             | No alarm                          |
| Noise level**      | ())))                             |
| Protection rating  | IP64                              |
| Thermal protection | Yes                               |
| Operating cycle*** | 100%                              |
| Power cable        | 1.5 m                             |
| Dimensions         | 92 x 30 x 30 mm / 90 x 32 x 42 mm |

## **CONTENTS**

Pump - Reservoir - Double-side adhesive for reservoir fixing - Inlet tube - 3 clamps

Authorized Distributor APL ASIA CO., LTD. 11/129-132 Moo.5 Lamlukka Rd.,T.Kookut, A.Lamlukka, Pathumthani 12130 Thailand. TEL. 0-2995-4461-3, FAX. 0-2995-4464