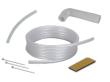

### CONTENTS

Pump - Reservoir with air-vent tube - Double-side adhesive - Inlet tube - Suction tube 1.5m - 3 clamps

APL ASIA CO., LTD. 11/129-132 Moo.5 Lamlukka Rd.,T.Kookut, A.Lamlukka, Pathumthani 12130 Thailand. TEL. 0-2995-4461-3, FAX. 0-2995-4464 www.apl-asia.com EMAIL : sales@apl-asia.com