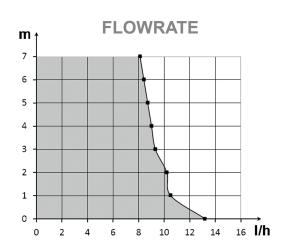

| Flowrate max        | 13.2 l/h                       |
|---------------------|--------------------------------|
| Suction head max    | 1.5 m                          |
| Discharge head      | 10 m                           |
| Electrical power    | 19W                            |
| Voltage             | 220-240V 50/60Hz               |
| Alarm               | NC                             |
| Noise level*        | ( <b>))))</b>                  |
| Protection rating   | IP24                           |
| Thermal protection  | Yes                            |
| Operating cycle**   | 100%                           |
| Power / alarm cable | 1.5 m                          |
| Dimensions          | 88 x 30 x 45 / 75 x 36 x 38 mm |