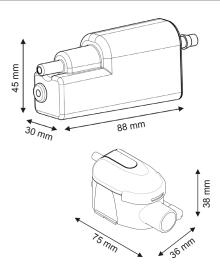

| Flowrate max        | 13.2 l/h                       |
|---------------------|--------------------------------|
| Suction head max    | 1.5 m                          |
| Discharge head      | 10 m                           |
| Electrical power    | 19W                            |
| Voltage             | 220-240V 50/60Hz               |
| Alarm               | NC                             |
| Noise level*        | ( <b>))))</b>                  |
| Protection rating   | IP24                           |
| Thermal protection  | Yes                            |
| Operating cycle**   | 100%                           |
| Power / alarm cable | 1.5 m                          |
| Dimensions          | 88 x 30 x 45 / 75 x 36 x 38 mm |