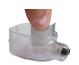

#### Clear reservoir

Facilitates maintenance thanks to a quick visualization of the reservoir state.

# Removable integrated filter

The reservoir has a metal filter that can be easily removed for quick cleaning.