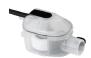

# mini FLOWATCH® 1 EVO

Economical mini solenoid pump, with alarm, for the condensate removal of air conditioners up to 10kW / 36000BTU.

Ref: DE05LCD600

Hose diameter
Suction: 4/6 mm - supplied
Discharge: 6/9 mm - not supplied

| Flowrate max        | 13.2 l/h                       |
|---------------------|--------------------------------|
| Suction head max    | 1.5 m                          |
| Discharge head      | 10 m                           |
| Electrical power    | 19W                            |
| Voltage             | 220-240V 50/60Hz               |
| Alarm               | NC                             |
| Noise level*        | ( <b>))))</b>                  |
| Protection rating   | IP24                           |
| Thermal protection  | Yes                            |
| Operating cycle**   | 100%                           |
| Power / alarm cable | 1.5 m                          |
| Dimensions          | 88 x 30 x 45 / 75 x 36 x 38 mm |