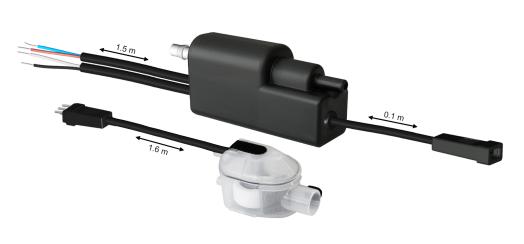

# mini FLOWATCH® 1 EVO

Economical mini solenoid pump, with alarm, for the condensate removal of air conditioners up to 10kW / 36000BTU.

Ref: DE05LCD600

Hose diameter
Suction: 4/6 mm - supplied
Discharge: 6/9 mm - not supplied

| Flowrate max        | 13.2 l/h                       |
|---------------------|--------------------------------|
| Suction head max    | 1.5 m                          |
| Discharge head      | 10 m                           |
| Electrical power    | 19W                            |
| Voltage             | 220-240V 50/60Hz               |
| Alarm               | NC                             |
| Noise level*        | ( <b>))))</b>                  |
| Protection rating   | IP24                           |
| Thermal protection  | Yes                            |
| Operating cycle**   | 100%                           |
| Power / alarm cable | 1.5 m                          |
| Dimensions          | 88 x 30 x 45 / 75 x 36 x 38 mm |

### CONTENTS

Pump - Reservoir with air-vent tube - Double-side adhesive - Inlet tube - Suction tube 1.5m - 3 clamps

APL ASIA CO., LTD. 11/129-132 Moo.5 Lamlukka Rd.,T.Kookut, A.Lamlukka, Pathumthani 12130 Thailand. TEL. 0-2995-4461-3, FAX. 0-2995-4464 www.apl-asia.com EMAIL : sales@apl-asia.com