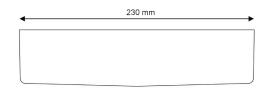

#### **SPECIFICATIONS**

| Flowrate max        | 15 l/h             |
|---------------------|--------------------|
| Discharge head      | 10 m               |
| Electrical power    | 19W                |
| Voltage             | 220-240V 50/60Hz   |
| Alarm               | NO-NC              |
| Noise level*        |                    |
| Protection rating   | IPX3               |
| Thermal protection  | Yes                |
| Operating cycle**   | 100%               |
| Power / alarm cable | 1.4 m              |
| Dimensions          | 230 x 61.5 x 55 mm |