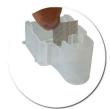

#### Reservoir with removing filter

Prevents dust and particles to damage the pump. Easy to clean.