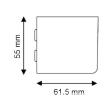

#### **SPECIFICATIONS**

| Flowrate max        | 15 l/h             |
|---------------------|--------------------|
| Discharge head      | 10 m               |
| Electrical power    | 19W                |
| Voltage             | 220-240V 50/60Hz   |
| Alarm               | NO-NC              |
| Noise level*        |                    |
| Protection rating   | IPX3               |
| Thermal protection  | Yes                |
| Operating cycle**   | 100%               |
| Power / alarm cable | 1.4 m              |
| Dimensions          | 230 x 61.5 x 55 mm |