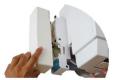

## 4 possible installations

World first - Can be installed horizontally or vertically, on the right or on the left of the air conditioner.