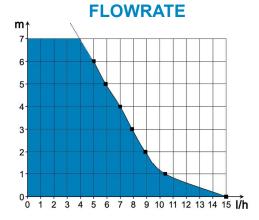

#### **SPECIFICATIONS**

| Flowrate max        | 15 l/h             |
|---------------------|--------------------|
| Discharge head      | 10 m               |
| Electrical power    | 19W                |
| Voltage             | 220-240V 50/60Hz   |
| Alarm               | NO-NC              |
| Noise level*        |                    |
| Protection rating   | IPX3               |
| Thermal protection  | Yes                |
| Operating cycle**   | 100%               |
| Power / alarm cable | 1.4 m              |
| Dimensions          | 230 x 61.5 x 55 mm |