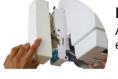

## Easy maintenance

Access to the pump elements (reservoir, tubes etc.) is made by removing the cover.