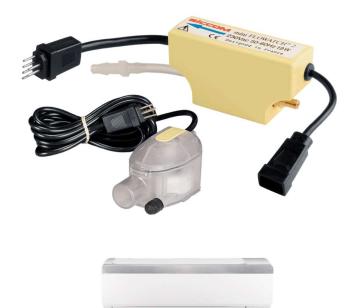

# mini FLOWATCH®

Mini solenoid pump reliable and silent for the condensate removal of air conditioners up to 10kW / 36000BTU.

Ref: DE05LC4400

# **CONTENTS**

Pump - Reservoir with air-vent tube -Power / alarm cable - Reservoir stand -Double-side adhesive - Inlet tube -Suction tube 1.8m - 1 clamp

Authorized Distributor APL ASIA CO., LTD. 11/129-132 Moo.5 Lamlukka Rd.,T.Kookut, A.Lamlukka, Pathumthani 12130 Thailand. TEL. 0-2995-4461-3, FAX. 0-2995-4464 www.apl-asia.com EMAIL: sales@apl-asia.com LINE@:@APL-ASIA