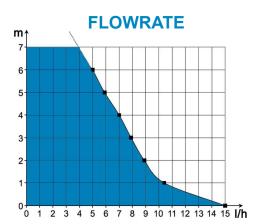

# **SPECIFICATIONS**

| Flowrate max        | 15 l/h                            |
|---------------------|-----------------------------------|
| Suction head max    | 2 m                               |
| Discharge head      | 10 m                              |
| Electrical power    | 19W                               |
| Voltage             | 220-240V 50/60Hz                  |
| Alarm               | NO-NC                             |
| Noise level*        | <u>())</u>                        |
| Protection rating   | IP64                              |
| Thermal protection  | Yes                               |
| Operating cycle**   | 100%                              |
| Power / alarm cable | 1.6 m                             |
| Dimensions          | 86 x 28 x 48 mm / 75 x 38 x 36 mm |