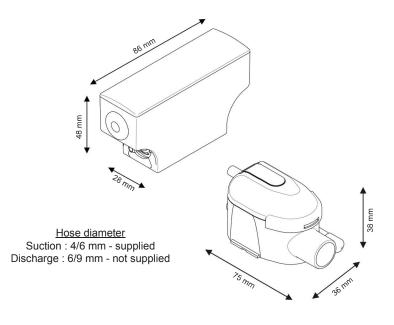

# **SPECIFICATIONS**

| Flowrate max        | 15 l/h                            |
|---------------------|-----------------------------------|
| Suction head max    | 2 m                               |
| Discharge head      | 10 m                              |
| Electrical power    | 19W                               |
| Voltage             | 220-240V 50/60Hz                  |
| Alarm               | NO-NC                             |
| Noise level*        | <u>())</u>                        |
| Protection rating   | IP64                              |
| Thermal protection  | Yes                               |
| Operating cycle**   | 100%                              |
| Power / alarm cable | 1.6 m                             |
| Dimensions          | 86 x 28 x 48 mm / 75 x 38 x 36 mm |