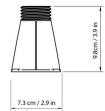

#### **TECHNICAL DRAWING**

diameter

## **TECHNICAL SPECIFICATIONS**

| MECHANICAL |                                     |
|------------|-------------------------------------|
| Material   | Black carbon fibre reinforced nylon |
| Size       | 30 cm / 11.8 in span width          |
| Weight     | 272 g / 9.6 oz                      |