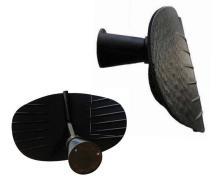

# GAS DETECTION OPTIONS & ACCESSORIES DATASHEET Sun Shade / Rain or Snow Cover

The Sun Shade was designed to provide shade and reduce glare on the display of any CETCI gas detection system device, ensuring readability in sunny locations. It may also be used as a rain and snow shield or provide additional protection in applications where there is a lot of dust, dirt or debris that falls and settles on surfaces.

## **TECHNICAL SPECIFICATIONS**

| MECHANICAL |                                     |
|------------|-------------------------------------|
| Material   | Black carbon fibre reinforced nylon |
| Size       | 30 cm / 11.8 in span width          |
| Weight     | 272 g / 9.6 oz                      |