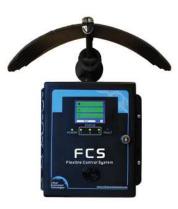

The Sun Shade should be mounted to the wall over top of the device. Once installed, the shield can be pivoted to the preferred angle and changed whenever needed.