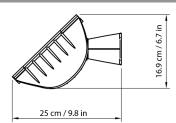

#### **TECHNICAL DRAWING**

diameter

## **TECHNICAL SPECIFICATIONS**

| MECHANICAL |                                     |
|------------|-------------------------------------|
| Material   | Black carbon fibre reinforced nylon |
| Size       | 30 cm / 11.8 in span width          |
| Weight     | 272 g / 9.6 oz                      |