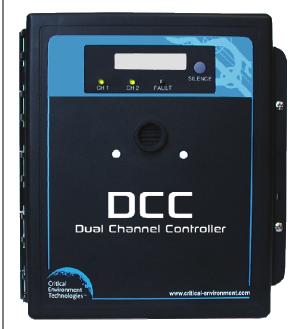

## DCC & RSH-24V REMOTE STROBE & HORN COMBO (24VAC)

11111111

24VDC POSITIVE (+) RED WIRE

24VDC POSITIVE (+) YELLOW WIRE

24VDC NEGATIVE (-) BLACK WIRE

110-VAC

TRANSFORMER INSTALLER SUPPLIED 24VAC (NOMINAL) POWER

| CRITICAL ENVIRONMENT TECHNOLOGIES CANADA INC. |                                        |
|-----------------------------------------------|----------------------------------------|
| NAME:                                         | WIRING CONNECTIONS—24 VAC POWER SUPPLY |
| MODEL:                                        | All DCC Models with RSH-24V            |
| DATE:                                         | November 17, 2016                      |