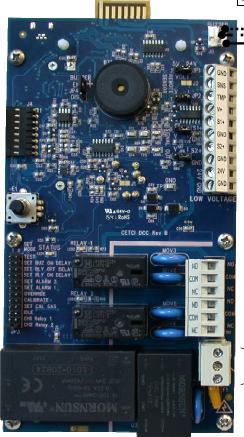

## DCC & RSH-24V REMOTE STROBE & HORN COMBO (24VAC)

11111111

24VDC POSITIVE (+) RED WIRE

24VDC POSITIVE (+) YELLOW WIRE

24VDC NEGATIVE (-) BLACK WIRE

110-VAC

TRANSFORMER INSTALLER SUPPLIED 24VAC (NOMINAL) POWER

LINE VOLTAGE WIRING
TERMINAL
NOT CONNECTED

<u>NOTE</u>: Two SPDT dry contact relays, including VFD control, rated 5 amps @ 240 VAC RELAYS OPERATE IN FAIL SAFE CONFIGURATION.

**NOTE**: DO NOT RUN LINE VOLTAGE AND LOW VOLTAGE WIRES IN THE SAME CONDUIT.

| CRITICAL ENVIRONMENT TECHNOLOGIES CANADA INC. |                                        |
|-----------------------------------------------|----------------------------------------|
| NAME:                                         | WIRING CONNECTIONS—24 VAC POWER SUPPLY |
| MODEL:                                        | All DCC Models with RSH-24V            |
| DATE:                                         | November 17, 2016                      |