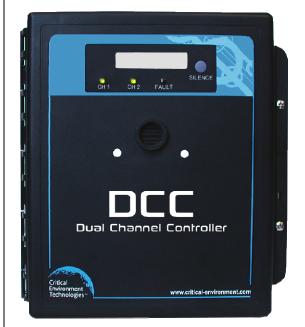

## DCC & RSH-24V REMOTE STROBE & HORN COMBO (LINE VOLTAGE)

24VDC POSITIVE (+) RED WIRE

24VDC POSITIVE (+) YELLOW WIRE

24VDC NEGATIVE (-) BLACK WIRE

LINE VOLTAGE WIRING TERMINAL 90—240VAC **NOTE:** Two SPDT dry contact relays, including VFD control, rated 5 amps @ 240 VAC RELAYS OPERATE IN FAIL SAFE CONFIGURATION.

**NOTE**: DO NOT RUN LINE VOLTAGE AND LOW VOLTAGE WIRES IN THE SAME CONDUIT.

| CRITICAL ENVIRONMENT TECHNOLOGIES CANADA INC. |                                          |
|-----------------------------------------------|------------------------------------------|
| NAME:                                         | WIRING CONNECTIONS - LINE VOLTAGE SUPPLY |
| MODEL:                                        | All DCC Models with RSH-24V              |
| DATE:                                         | November 17, 2016                        |