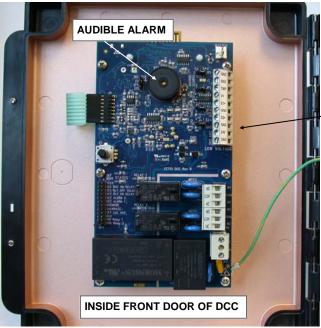

INSTALLER SUPPLIED LOW VOLTAGE TERMINALS (24V NOMINAL)

SELECT LOW or LINE VOTAGE INCOMING POWER TO DCC, NOT BOTH

RELAY CONTROL WIRING TERMINALS. CONNECT TO COM & N/C. <u>DO NOT USE</u> SOLID CORE WIRE

INSTALLER SUPPLIED OPTIONAL LINE VOLTAGE (90-240 VAC, 50-60 HZ)

CRITICAL ENVIRONMENT TECHNOLOGIES CANADA INC. www.critical-environment.com

DCC-B-RT C/W LPT-TCO or LPT-END WIRING CONNECTION PHOTO DRAWING REV-A January 21, 2016