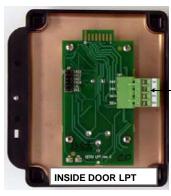

24V

24V

SIG-

NO INTERNAL SENSOR

INTERNAL ELECTROCHEMICAL CO OR NO2 SENSOR

LPT 2-WIRE ANALOG TRANSMITTER WIRED TO DCC DUAL CHANNEL CONTROLLER

THIS DCC-B-RT / LPT-TCO OR LPT-END COMBINATION MAKES A ONE CHANNEL DETECTION SYSTEM MONITORING CO OR NO2 IN VEHICLE EXHAUST APPLICATIONS.

CRITICAL ENVIRONMENT TECHNOLOGIES CANADA INC. www.critical-environment.com

DCC-B-RT C/W LPT-TCO or LPT-END WIRING CONNECTION PHOTO DRAWING REV-A January 21, 2016